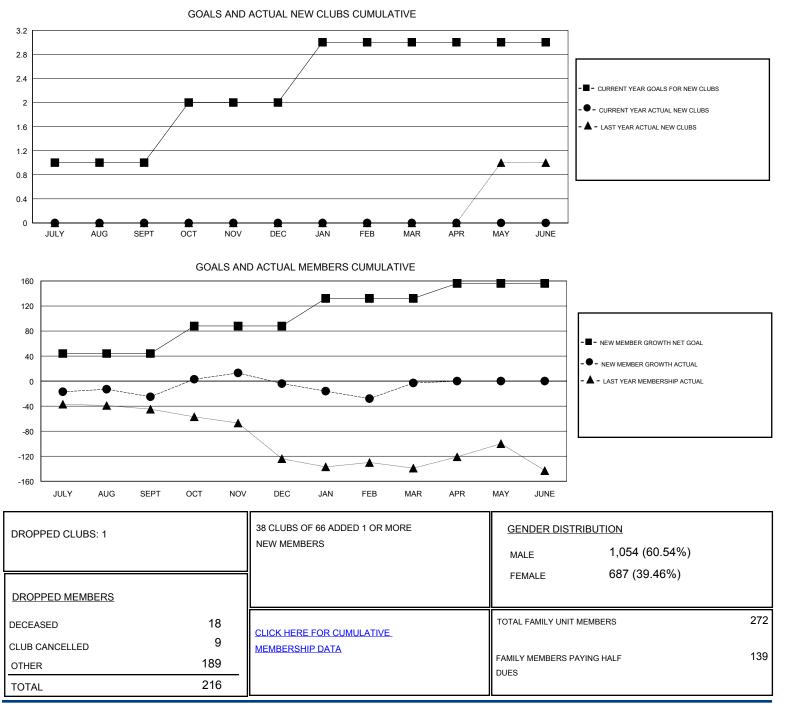

## LOCATION TEXAS

GMT CA Clubs Members RESULTS FOR 2016-2017 **RESULTS FOR 2016-2017** NEW CLUB GOAL NEW CLUBS DROPPED CLUBS NEW MEMBER GROWTH NEW MEMBER DROPPED QUARTER QUARTER NET GOAL (not reinstated GROWTH ACTUAL (not MEMBERS ACTUAL or transfers) reinstated or transfers) (including transfers) 1 0 1 44 56 81 JULY/AUG/SEPT JULY/AUG/SEPT 0 0 1 44 96 75 OCT/NOV/DEC OCT/NOV/DEC 0 0 60 1 44 61 JAN/FEB/MAR JAN/FEB/MAR 0 0 0 APR/MAY/JUNE 24 0 0 APR/MAY/JUNE